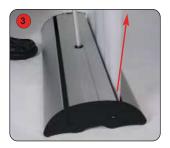

## Banner stand assembly

Open up the bungee pole until all 3 parts are fitted securely together.

Slot the pole into the hole on the base and push down to secure fit.

Pull graphic out of unit and tilt back to reach the top of the pole.