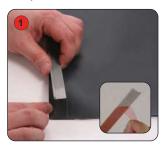

## Graphic attachment - Snap Rail

Open up snap rail as shown.

Slide the graphic through the end opening and move down until entire graphic edge is inserted

Close rail firmly onto graphic so it is fitted securely.