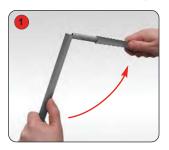

## Banner stand assembly

Open up the bungee pole until all 3 parts are fitted securely together.

Slot the pole into the hole on the base and push down to secure fit.

Pull graphic out of unit and tilt back to reach the top of the pole.