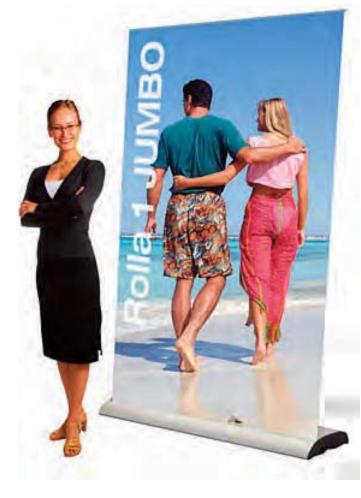

#### Features and benefits

- Popular and versatile banner ideal for exhibition backdrops or showroom displays
- Single or Double sided options
- Large Graphic Area available in 2 widths -1500mm or 1200mm
- Graphic area 2145 x 1500/1200
- High Quality printed PVC graphic
- Available in Powder coated Silver finish
- · Quick-change graphic release
- · Quick-change Twista Plus snap rail
- Anodised silver bungee pole
- Supplied with carry bag

# Rolla 1 Jumbo