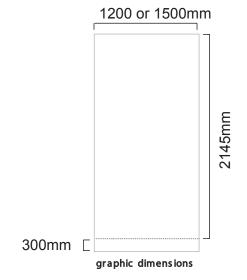

| Hardware specifications                                                                                                 | Graphic specifications                                                               | Additional info                              |
|-------------------------------------------------------------------------------------------------------------------------|--------------------------------------------------------------------------------------|----------------------------------------------|
| 1200 Hardware dimensions (mm):                                                                                          | Visible Graphic Dimen-<br>sions(mm):                                                 | Included in kit:                             |
| 2245 max (h) x 1218 (w) x 265 (d) approx.                                                                               | 2145 (h) x 1200 or 1500(w)                                                           | Base, top rail, bungee pole<br>and carry bag |
| Base dimensions (mm):                                                                                                   | Substrate:                                                                           | , ,                                          |
| 84 (h) x 1218 (w) x 265 (d) approx.  Weight:                                                                            | Add 300mm (12")to base of graphic to allow for roller                                |                                              |
| 11 kgs Single sided 1500mm<br>9.8 kgs Single sided 1200mm<br>15 kgs Double sided 1500mm<br>13.8 kgs Double sided 1200mm | mechanism Reccomended<br>material thickness 225 - 450<br>microns (8.86 - 17.72 Mils) |                                              |
|                                                                                                                         |                                                                                      |                                              |