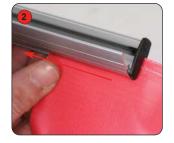

#### Graphic attachment - Base

Adhere the insert to the **back** of the graphic.

Slide the insert and graphic into the base.

Whilst holding the graphic, remove the locking pin from the base and gently allow the graphic to retract.