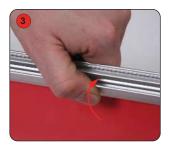

## Banner stand assembly

Open up the bungee pole until all 3 parts are fitted securely together.

Slot the pole into the hole on the base and push down to secure fit.

Pull graphic out of unit and tilt back to reach the top of the pole.

Fit pole into the top rail fixing.

Important: Hold the top rail whilst lowering the banner to prevent damage to the graphic. (do not drop)