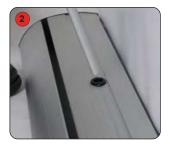

## Graphic attachment - Snap Rail

Open up snap rail as shown.

Slide the graphic through the end opening and move down until entire graphic edge is inserted

Close rail firmly onto graphic so it is fitted securely.