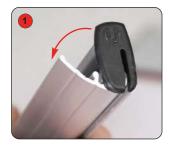

## Graphic attachment - Snap Rail

Open up snap rail as shown.

Slide the graphic through the end opening and move down until entire graphic edge is inserted

Close rail firmly onto graphic so it is fitted securely.