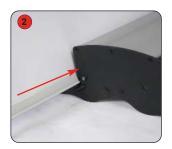

#### Graphic attachment - Base

Adhere the insert to the **back** of the graphic.

Slide the insert and graphic into the base.

Whilst holding the graphic, remove the locking pin from the base and gently allow the graphic to retract.

WARNING: Always attach graphic to base and top rail before removing the locking pin.