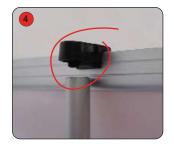

Fit pole into the top rail fixing.

Important: Hold the top rail whilst lowering the banner to prevent damage to the graphic. (do not drop)