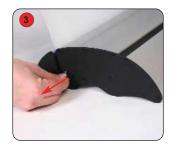

#### Graphic attachment - Base

Adhere the insert to the **back** of the graphic.

Slide the insert and graphic into the base.

Whilst holding the graphic, remove the locking pin from the base and gently allow the graphic to retract.

WARNING: Always attach graphic to base and top rail before removing the locking pin.